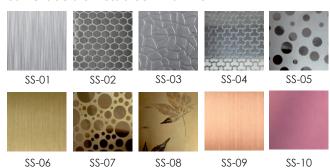

### Cabin Floors

**PVC Matt** 

AC-01

Aluminum Checkered Plate

AC-03

# Fall Ceiling

SS-01

SS-02

MS-01

MS-03