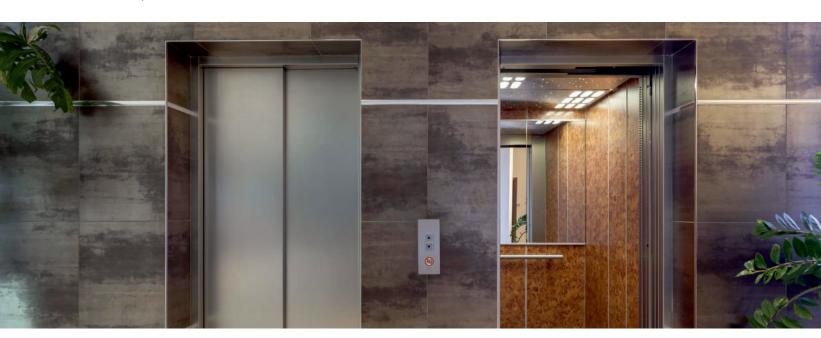

ration | Automatic with full selective collection system |
| Machine   | Geared / Gearless                               |
| Door      | Centre Opening / Side Opening                   |



- V3f technology for energy saving and smooth riding
- Battery operated emergency lights
- Battery operated emergency alarm
- Anti skid pvc matt flooring
- Direction and position indicators
- Cabin roof fitted with fan and led spot lights
- Handrail on rear panels
- Floor announcer
- Support system for physically challenged people
- All dimension as per is 14665-2000

- Automatic rescue device
- Over speed governor
- Emergency alarm
- Emergency light
- Full length infrared door sensor
- Key for private landing
- Overload warning system
- Spring buffer
- Final limit switch for prevention of over travel





Hospital is a place where time matters and is of more important when medical challenges of moving patients and medical equipments is their all the time. Patients in beds need to be transported accompanying staff and medical equipment. Apart from these other allied services in the hospital is also elevator dependent like shifting of food,

In any type of lift, safety and reliability are important factors, but in health and medical centres these become vital elements. Our bed lifts meet all these requirements to the maximum, together with other factors such as spaciousness, freedom of movement and hygiene.



laundry etc.



#### Yes designed for smooth patient flow

designed for non-stop service to patient care

Bed lift are tailed made and designed specifically for hospital patient and