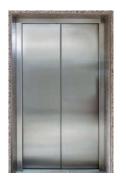

## Door

Center Opening Auto Door (SS)

Side Opening Auto Door (SS/MS)

Full Vision Center Opening Auto Door

Center Opening Auto Door (MS)

Swing Door (MS)