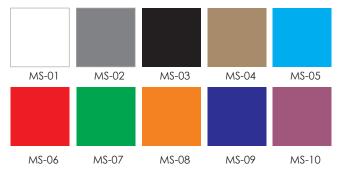

ed governor
- Emergency alarm
- Emergency light
- Overload warning system
- Final limit switch for prevention of over travel



# Safety

#### Multi-beam Door Sensor

Multiple infrared-light beams cover some height of the doors to detect passengers or objects as the doors close.



An overs peed governor is an elevator device which act as a stop device in case the elevator runs beyond the rated speed.

#### Overload Sensor (Optional)

Overload protection is a reliable way to elevate safety, prevent overload-related accidents by helping to ensure that lift do not lift beyond their rated capacities







### Cabin Interiors

#### 304 Grade Stainless Steel Cabin







304 Grade Stainless Steel Finish Wall



18 Gauge Mild Steel Powder Coated Cabin







Mild Steel (MS) Powder Coated Wall



### Cabin Floors

**PVC Matt** 







AC-01



Aluminum Checkered Plate



AC-03

## Door



Center Opening Auto Door (SS)



Side Opening Auto Door (SS/MS)



Full Vision Center Opening Auto Door



Center Opening Auto Door (MS)



Swing Door (MS)

# Fall Ceiling



SS-01



SS-02



MS-01



MS-03

# Hall Button







HB-02



HB-03



HB-04

# Handrail













# **Hoistway Dimensions**

#### Passenger Lift - IS 14665

| Lo | Load Finished<br>Lift Well |      | Finished<br>Cabin |      | Entrance |      | Door<br>Type | Pit            | Over<br>Head |      |
|----|----------------------------|------|-------------------|------|----------|------|--------------|----------------|--------------|------|
| Р  | Kg                         | W    | D                 | Α    | В        | E