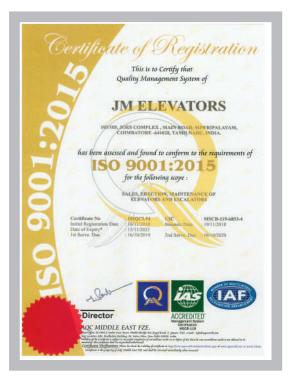

The above dimensions are clear minimum dimensions after plastering for plumb

- All dimensions are in mm
- Pit and over head dimensions are for speed to lift upto 1m/s

Company Registration Certificate

Government Of India MSME Registration Certificate

Tamil Nadu Government CEIG Certificate

ISO Certificate