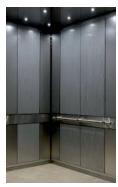

### Cabin Interiors

#### 304 Grade Stainless Steel Cabin

304 Grade Stainless Steel Finish Wall

18 Gauge Mild Steel Powder Coated Cabin

Mild Steel (MS) Powder Coated Wall